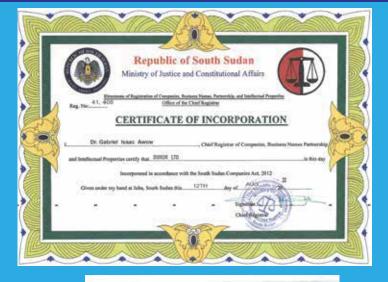

# About Us

- ✓ Duxor Ltd is a diverse Private Limited Company Incorporated in Accordance with the South Sudan's Companies Act, 2012 on 12th Aug 2022 with registration number, 41,408 & TIN: B20220823VPYYE3.
- Duxor Ltd is a service oriented company established with a vision to create a first class integrated services structure and other business solutions in South Sudan and other African countries. While various services are offered, the general nature of our business is investment in all sectors.
- Duxor Ltd have strong partnerships with Duxor Group in the Republic of Serbia.